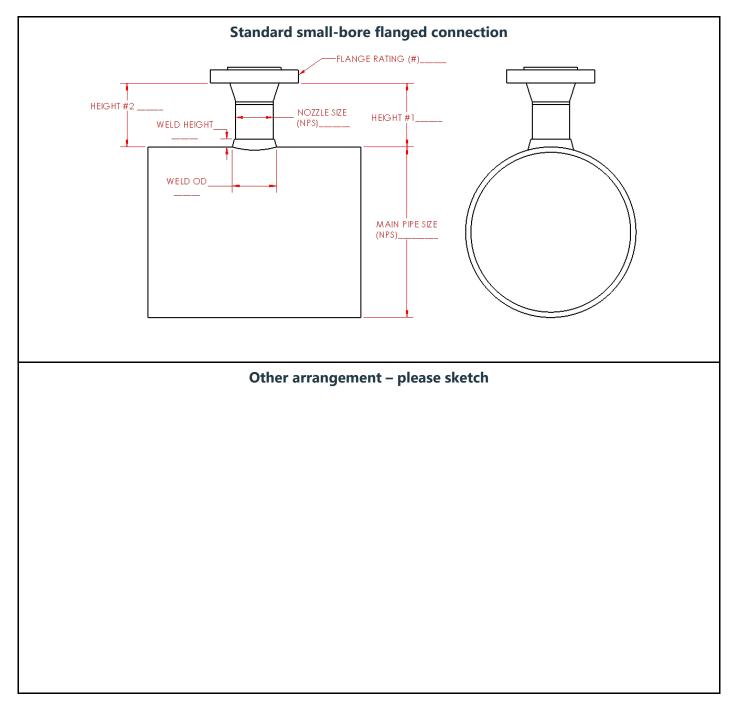

## *DamperX* <sup>™</sup> fins for small-bore attachments

Dimensions form

Dimensions provided above form the basis for cutting the DamperX Fins to fit your application. Accuracy in these dimensions is critical. Although some adjustment is possible in the field, inaccurate dimensions may result in poor fitment.