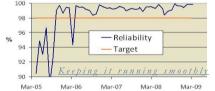

### Performance & Reliability:

- Need higher availability and reliability?
- Want more from the machine (optimization)?
- Planning to change the operating conditions?
- Is a compressor performance study required?