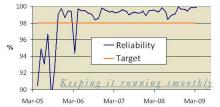

### Performance & Reliability:

- Need higher availability and reliability?
- Want more from the machine (optimization)?
- Planning to change the operating conditions?
- Is a compressor performance study required?